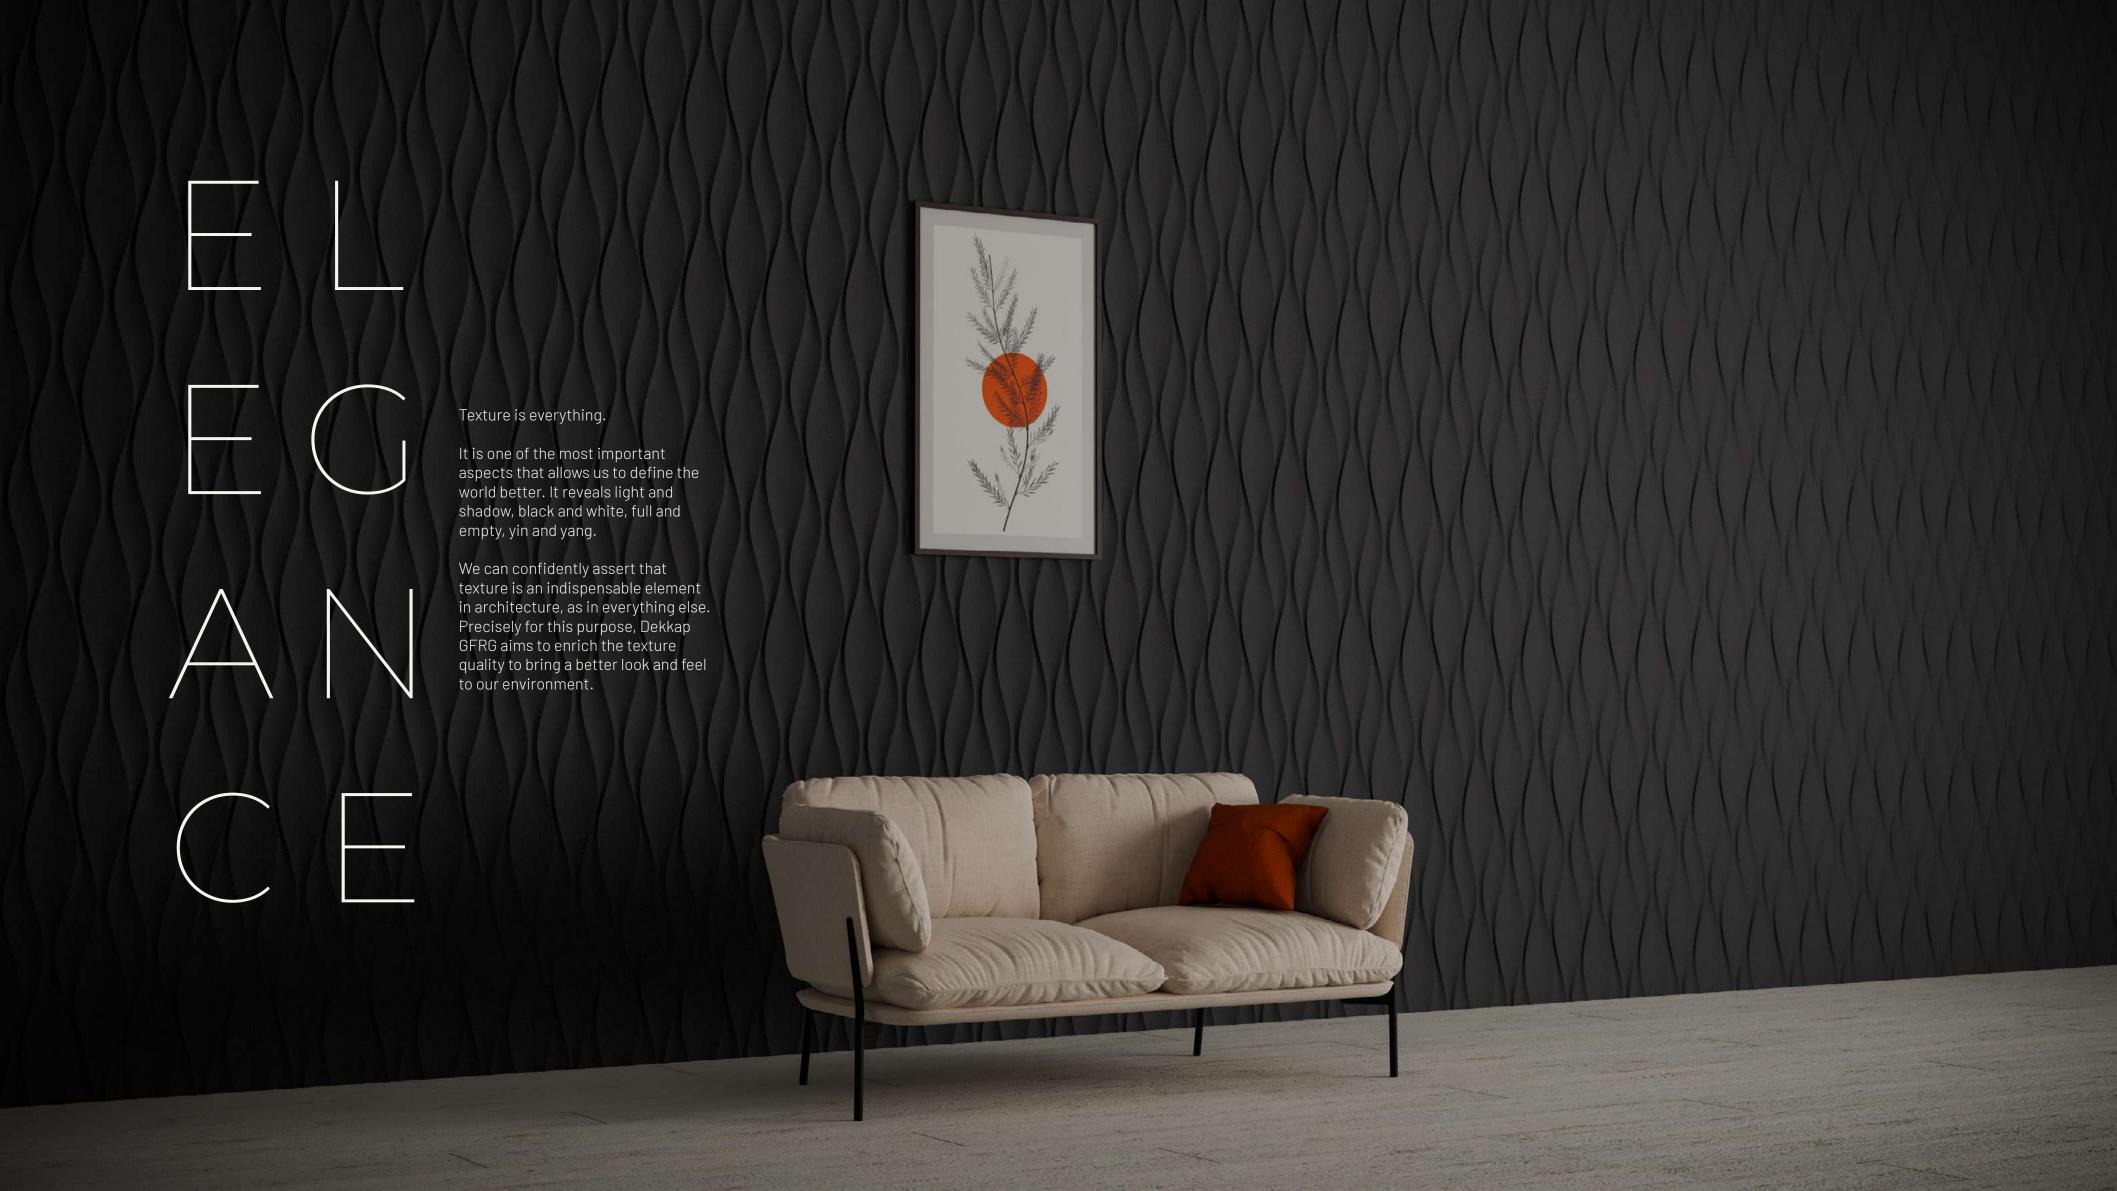

#### GFRG, which is formed by the combination of high density, strong alpha gypsum and glass fiber, brings a new approach to wall panels with its superior physical properties and environmental sensitivity. Alpha gypsum has become indispensable for many sectors thanks to its higher density, high strength, hardness and superior detail ability compared to conventional gypsum kinds. Alpha gypsum, which is used in many professions from sculpture to ceramics, from dental prosthesis to machine parts, forms the heart of Dekkap GFRG wall panels. When the strong structure of alpha gypsum combines with glass fiber reinforcement, a smooth surfaced and long-lasting wall panel that is highly resistant to scratch and impact emerges.



#### GOOD FOR

Fine detail capability

High impact and scratch resi