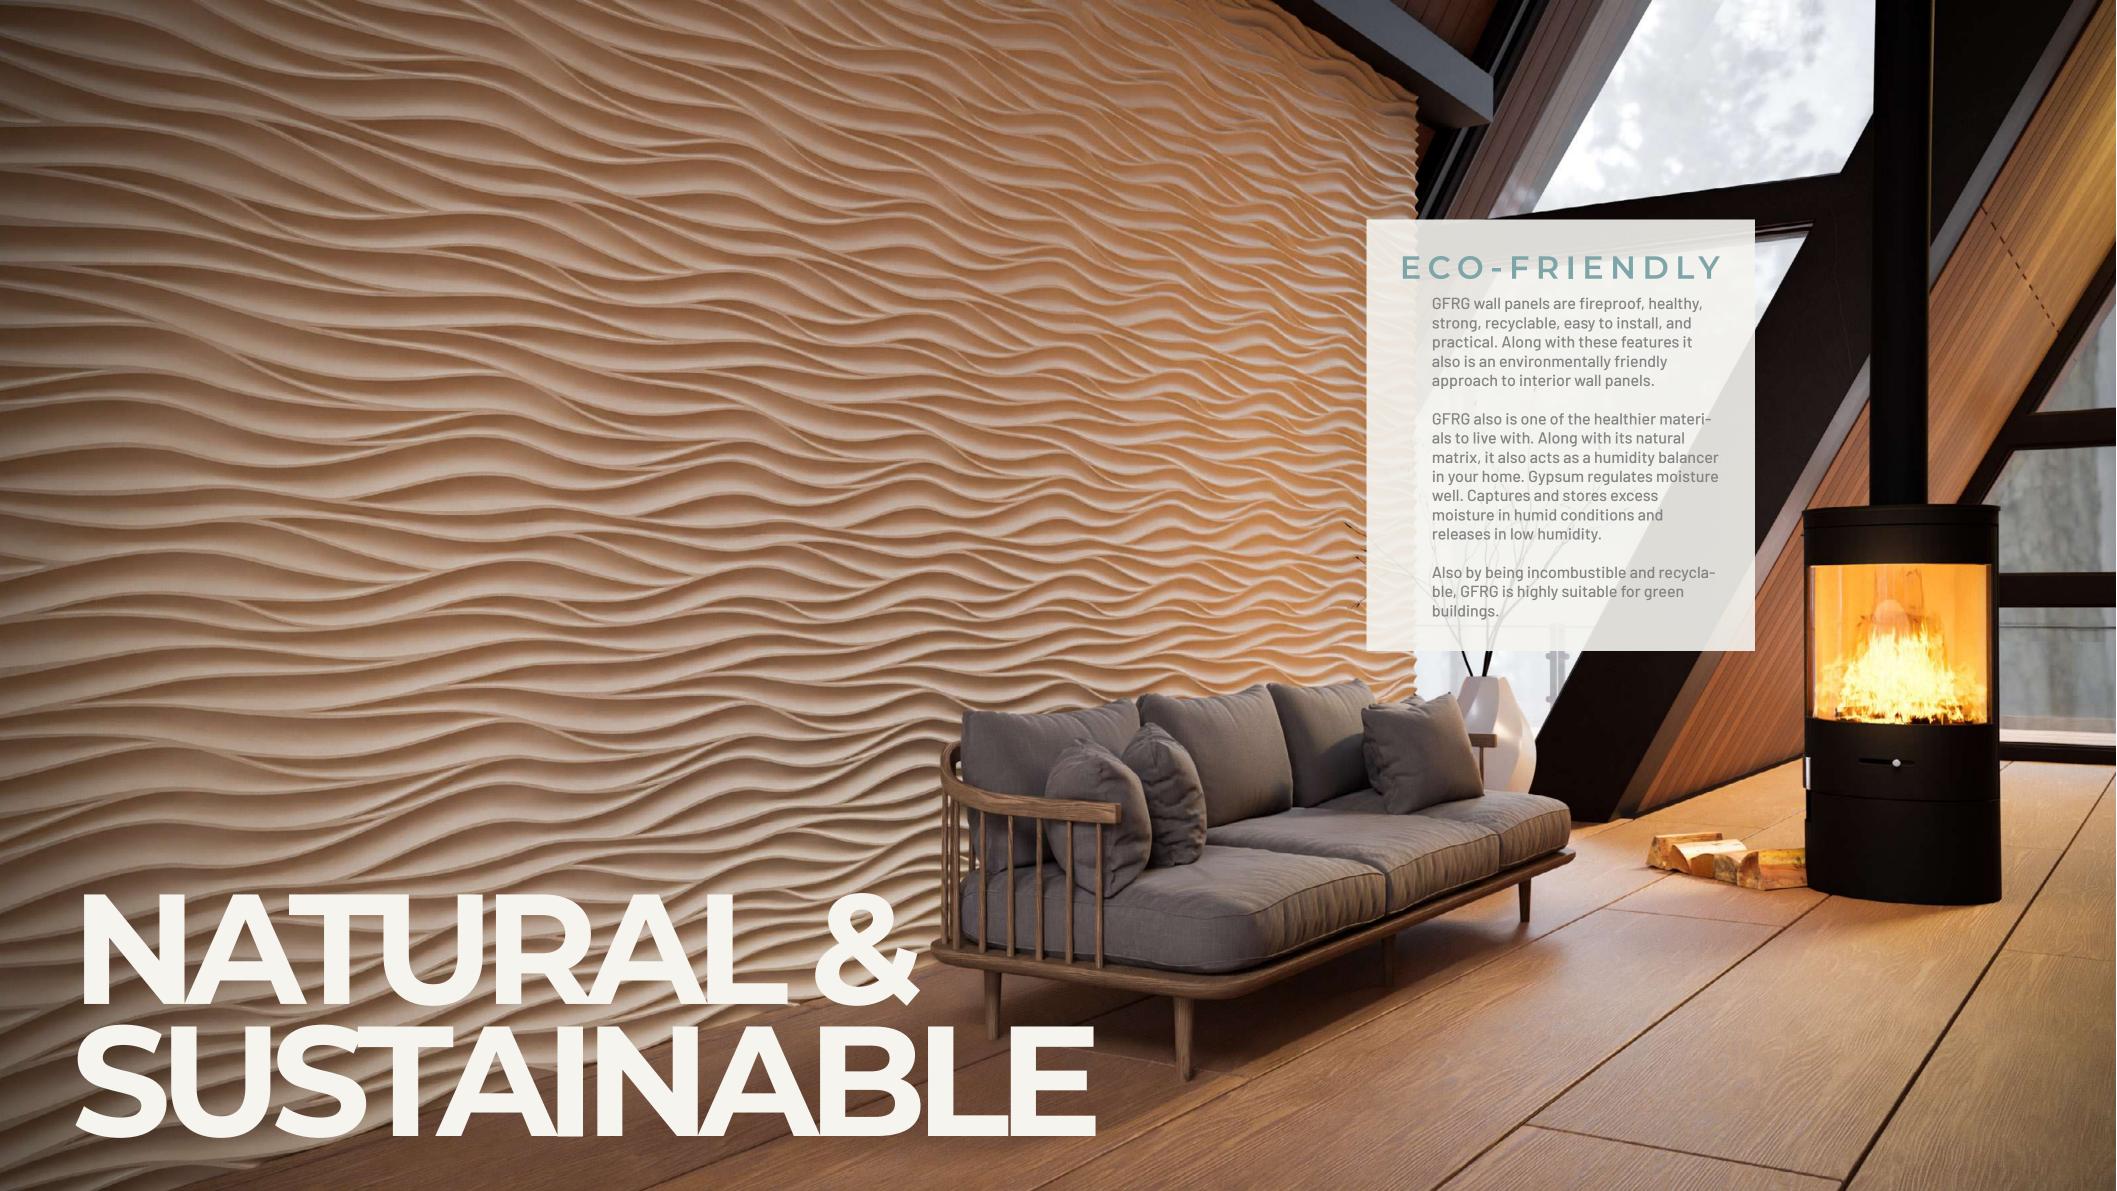

#### GFRG, which is formed by the combination of high density, strong alpha gypsum and glass fiber, brings a new approach to wall panels with its superior physical properties and environmental sensitivity. Alpha gypsum has become indispensable for many sectors thanks to its higher density, high strength, hardness and superior detail ability compared to conventional gypsum kinds. Alpha gypsum, which is used in many professions from sculpture to ceramics, from dental prosthesis to machine parts, forms the heart of Dekkap GFRG wall panels. When the strong structure of alpha gypsum combines with glass fiber reinforcement, a smooth surfaced and long-lasting wall panel that is highly resistant to scratch and impact emerges.

#### GOOD FOR

Fine detail capability

High impact and scratch resistance

Smooth surface

Long life

Humidity control

Incombustable

Healthy touch

Compatibility with green buildings

Recycleability

Ease of installation

Monoblock application

Easy repair

Paintable

Quick adaptation

Production speed